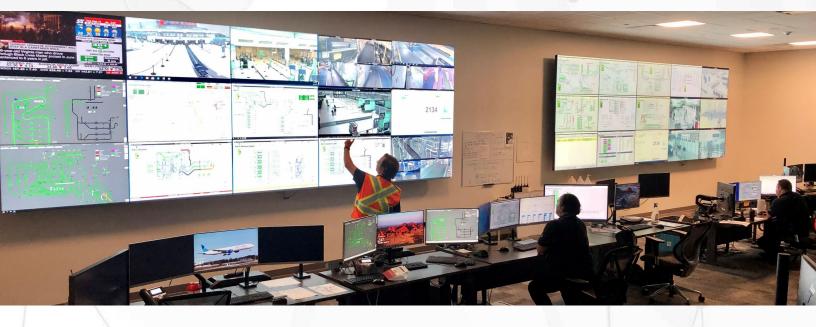

### Eliminate Blind Spots in Your Baggage Operations

**SmartSuite Enterprise** is a real-time operational passenger and Baggage Management System (BMS) that collects, centralizes, and shares data across multiple systems and is used by many of the world's largest airports and airlines. It provides enterprise-wide, end-to-end visibility of the passenger's journey and the entire baggage handling process.

- Visualize operations through a single pane of glass: Get historical, daily, or real-time views into baggage operations from check-in through handling, transfers, and delivery performance.
- **Globally search for bags**: Enable airports and airline partners to track and find bags and identify root cause for missed bags.
- Access data on the move: Receive alerts, search for bags, and view reports or dashboards from any web-enabled device.