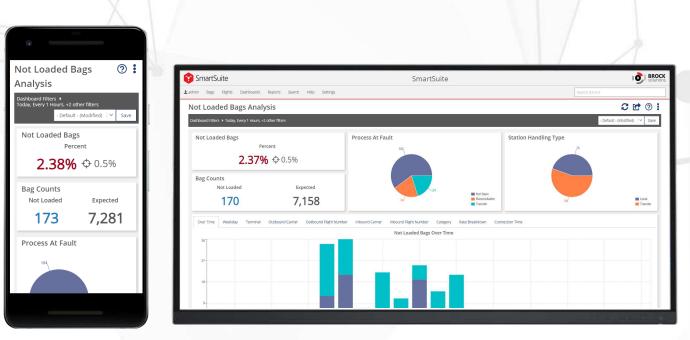

### SmartSuite Enterprise Analytics

Gain operational insight and drive business planning using real-time statistics on current and past system performance.

Screenshots of Not Loaded Bag Analysis Dashboard on mobile device and web client.