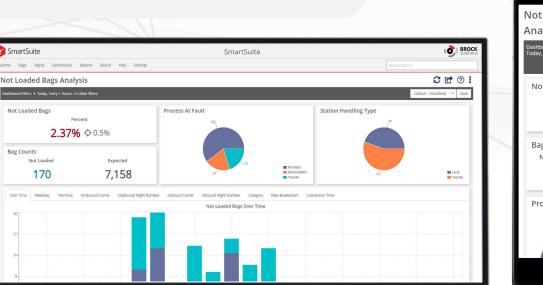

### SmartSuite Enterprise Analytics

Gain operational insight and drive business planning using real-time statistics on current and past system performance.

Screenshots of Not Loaded Bag Analysis Dashboard on mobile device and web client.